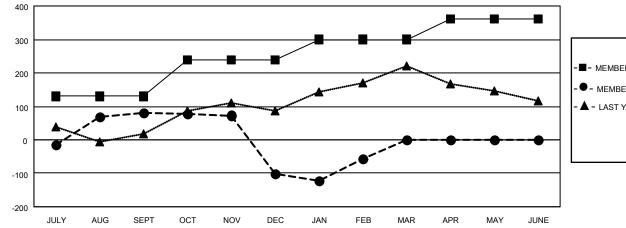

## LOCATION INDIA

District 321C1

Results as of: 2/28/2023

| Clubs                                                       |                  |                  |               | Members                                                     |                        |                         |                                                    |
|-------------------------------------------------------------|------------------|------------------|---------------|-------------------------------------------------------------|------------------------|-------------------------|----------------------------------------------------|
| RESULTS FOR 2022-2023                                       |                  |                  |               | RESULTS FOR 2022-2023                                       |                        |                         |                                                    |
| QUARTER                                                     | NEW CLUB GOAL    | NEW CLUBS        | DROPPED CLUBS | QUARTER                                                     | BER GROWTH NET<br>GOAL | MEMBER GROWTH<br>ACTUAL | DROPPED<br>MEMBERS ACTUAL<br>(including transfers) |
| JULY/AUG/SEPT<br>OCT/NOV/DEC<br>JAN/FEB/MAR<br>APR/MAY/JUNE | 3<br>3<br>2<br>2 | 3<br>2<br>2<br>0 | 4             | JULY/AUG/SEPT<br>OCT/NOV/DEC<br>JAN/FEB/MAR<br>APR/MAY/JUNE | 130<br>110<br>60<br>60 | 187<br>81<br>162<br>0   | 98<br>260<br>85<br>0                               |

| - MEMBER GROWTH NET GOAL    |
|-----------------------------|
| • MEMBER GROWTH ACTUAL      |
| LAST YEAR MEMBERSHIP ACTUAL |
|                             |
|                             |

| DROPPED CLUBS: 10 |     | 54 CLUBS OF 159 ADDED 1 OR<br>MORE NEW MEMBERS | GENDER DISTRIBUTION                   |                                  |  |
|-------------------|-----|------------------------------------------------|---------------------------------------|----------------------------------|--|
|                   |     |                                                | MALE<br>FEMALE                        | 3,067 (66.98%)<br>1,509 (32.95%) |  |
| DROPPED MEMBERS   |     |                                                | NON BINARY<br>PREFER NOT TO ANSWER    | 0 (0.00%)                        |  |
| DECEASED          | 7   |                                                | The Entrol To Anowen                  | 0 (0.0770)                       |  |
| CLUB CANCELLED    | 118 | CLICK HERE FOR CUMULATIVE                      | TOTAL FAMILY UNIT MEMBERS             | 5 2,323                          |  |
| OTHER             | 318 | MEMBERSHIP DATA                                |                                       |                                  |  |
| TOTAL             | 443 |                                                | FAMILY MEMBERS PAYING HALF DUES 1,243 |                                  |  |
|                   |     |                                                |                                       |                                  |  |