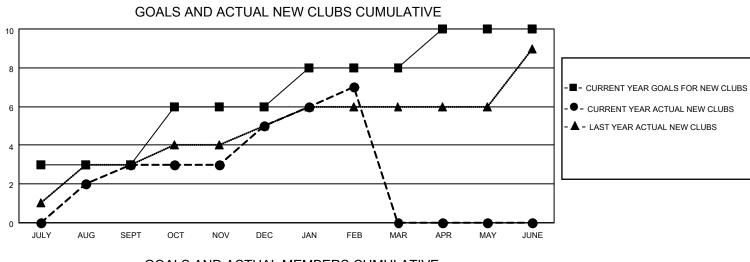

## LOCATION INDIA

District 321C1

Results as of: 2/28/2023

| Clubs                                                       |                  |                  |               | Members                                                     |                        |                         |                                                    |
|-------------------------------------------------------------|------------------|------------------|---------------|-------------------------------------------------------------|------------------------|-------------------------|----------------------------------------------------|
| RESULTS FOR 2022-2023                                       |                  |                  |               | RESULTS FOR 2022-2023                                       |                        |                         |                                                    |
| QUARTER                                                     | NEW CLUB GOAL    | NEW CLUBS        | DROPPED CLUBS | QUARTER                                                     | BER GROWTH NET<br>GOAL | MEMBER GROWTH<br>ACTUAL | DROPPED<br>MEMBERS ACTUAL<br>(including transfers) |
| JULY/AUG/SEPT<br>OCT/NOV/DEC<br>JAN/FEB/MAR<br>APR/MAY/JUNE | 3<br>3<br>2<br>2 | 3<br>2<br>2<br>0 | 4             | JULY/AUG/SEPT<br>OCT/NOV/DEC<br>JAN/FEB/MAR<br>APR/MAY/JUNE | 130<br>110<br>60<br>60 | 187<br>81<br>162<br>0   | 98<br>260<br>85<br>0                               |